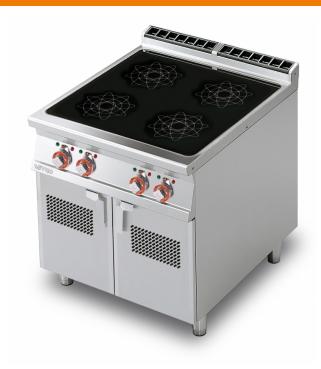

#### **INDUCTION BOILING UNIT**

Three-phase induction cooking - 4 zones glass cm.75x77 (included 1 Head end filler strip mod.TPA-9)

Construction - Fabricated using CrNi 18/10 AISI 304 grade Stainless Steel Scotch-Brite Satin polish Finish, incorporating 2mm thick worktop, rounded edges, chromed details and rear splash back. Knobs with waterproof grades IPX5. Model - Professional Induction cooking or Wok Hob on cabinet. Ceramic glass top with high output cooking areas, heats only the content of the pan with magnetic steel base. Standard or digital control offers accurate adjustment for delicate to high cooking temperatures. Wok hob suitable for use with steel concave pan. Maintenance - All serviceable parts are accessible by the easy removal of front control panel. Fittings - Appliance is supplied with adjustable feet.

### **INDUCTION BOILING UNIT**

| Α | Data plate | В | Electrical connection |  |
|---|------------|---|-----------------------|--|
|   |            |   |                       |  |

MODEL: PCI-98ET

**DIMENSIONS:** cm. 80x 90x 90h