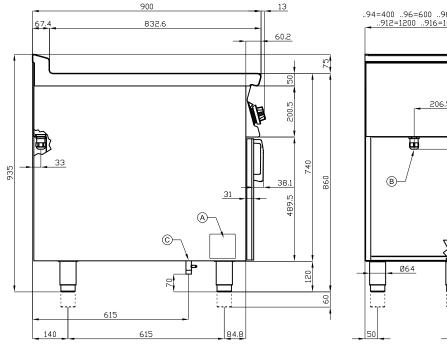

### **INDUCTION BOILING UNIT**

| Α | Data plate | В | Electrical connection |  |
|---|------------|---|-----------------------|--|
|   |            |   |                       |  |

MODEL: PCI-98ET

**DIMENSIONS:** cm. 80x 90x 90h

**ELECTRIC POWER:** 20,0 kW 400V~3 **VOLTAGE:** FREQUENCY: 50/60 Hz

94 kg: m³: 0.894 mm: 830x970x1110