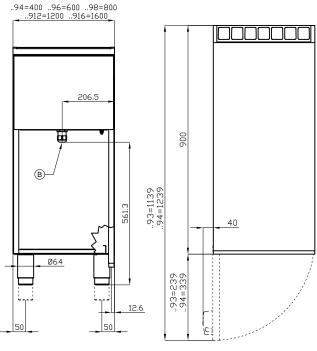

### **INDUCTION BOILING UNIT**

| Α | Data plate | В | Electrical connection |  |
|---|------------|---|-----------------------|--|
|   |            |   |                       |  |

MODEL: PCI-98ET

**DIMENSIONS:** cm. 80x 90x 90h

**ELECTRIC POWER:** 20,0 kW 400V~3 **VOLTAGE:** FREQUENCY: 50/60 Hz

94 kg: m³: 0.894 mm: 830x970x1110